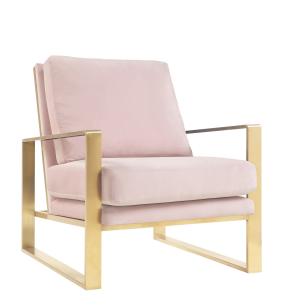

## **Mott Blush Velvet Chair**

\$1,126.00

## Description

One of our favorites, the Mott chair looks brilliant from all angles. Upholstered in a dazzling, blush velvet, Mott sparkles like no other. Its clean lines will add a contemporary tone to any room. Available in multiple color and fabric options.