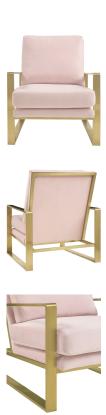

## **Mott Blush Velvet Chair**

\$1,126.00

## Description

One of our favorites, the Mott chair looks brilliant from all angles. Upholstered in a dazzling, blush velvet, Mott sparkles like no other. Its clean lines will add a contemporary tone to any room. Available in multiple color and fabric options.