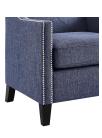

## Description

This handmade chair is crafted from a kiln dried wood frame and features solid birch wood legs. The hand-applied silver nail head trim adds an elegant look, while the removable high density foam cushion provides maximum support and comfort for years of lounging. The Asheville chair is available in multiple color options and is sure to add fashionable appeal to any room.