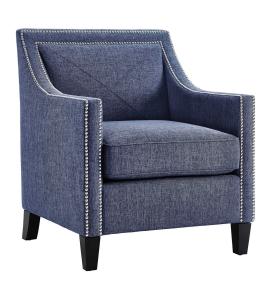

## **Asheville Blue Linen Chair**

\$671.00

## Description

This handmade chair is crafted from a kiln dried wood frame and features solid birch wood legs. The hand-applied silver nail head trim adds an elegant look, while the removable high density foam cushion provides maximum support and comfort for years of lounging. The Asheville chair is available in multiple color options and is sure to add fashionable appeal to any room.