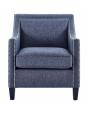

## **Asheville Blue Linen Chair**

\$671.00

## Description

This handmade chair is crafted from a kiln dried wood frame and features solid birch wood legs. The hand-applied silver nail head trim adds an elegant look, while the removable high density foam cushion provides maximum support and comfort for years of lounging. The Asheville chair is available in multiple color options and is sure to add fashionable appeal to any room.