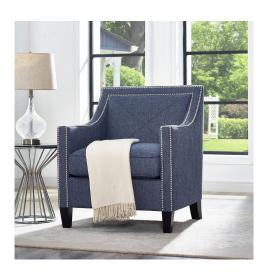

## **Asheville Blue Linen Chair**

\$671.00

## Description

This handmade chair is crafted from a kiln dried wood frame and features solid birch wood legs. The hand-applied silver nail head trim adds an elegant look, while the removable high density foam cushion provides maximum support and comfort for years of lounging. The Asheville chair is available in multiple color options and is sure to add fashionable appeal to any room.