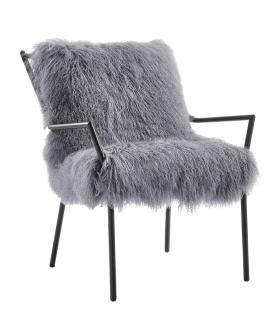

## **Lena Grey Sheepskin Chair**

\$1,605.00

## Description

The fabulous Lena Sheepskin Chair offers a bountiful of natural sheepskin and brings a beautiful, soft texture to any room while adding a stylish, luxurious look. The black finished Iron frame assures support and durability, while the high-density foam fill ensures maximum comfort.