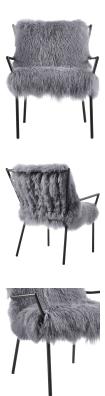

## **Lena Grey Sheepskin Chair**

\$1,605.00

## Description

The fabulous Lena Sheepskin Chair offers a bountiful of natural sheepskin and brings a beautiful, soft texture to any room while adding a stylish, luxurious look. The black finished Iron frame assures support and durability, while the high-density foam fill ensures maximum comfort.