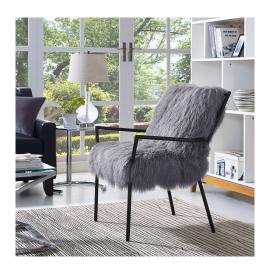

## **Lena Grey Sheepskin Chair**

\$1,605.00

## Description

The fabulous Lena Sheepskin Chair offers a bountiful of natural sheepskin and brings a beautiful, soft texture to any room while adding a stylish, luxurious look. The black finished Iron frame assures support and durability, while the high-density foam fill ensures maximum comfort.