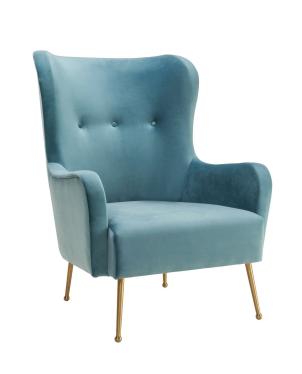

## **Ethan Sea Blue Velvet Chair**

\$935.00

## Description

Taking the classic wing chair to a whole new level, TOV Furniture introduces Ethan. We've given this chair a modern twist with its broad back, glamorous velvet upholstery, and fabulous gold stainless steel legs. The elegantly curved silhouette provides maximum comfort while the wood frame provides strong support. Available in green, sea blue or textured-grey velvet.

## **Additional Information**

| SKU         | STOV111212               |
|-------------|--------------------------|
| Dimensions  | 30.1"w x 34.3"d x 40.4"h |
| Seat Depth  | 23.2"                    |
| Seat Height | 17"                      |
| Seat Width  | 23"                      |
| Arm Height  | 22.9"                    |
| Leg Height  | 8.7"                     |