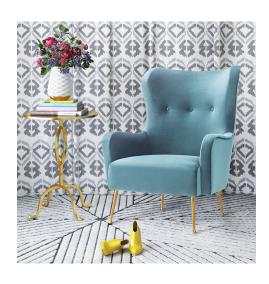

## **Ethan Sea Blue Velvet Chair**

\$935.00

## Description

Taking the classic wing chair to a whole new level, TOV Furniture introduces Ethan. We've given this chair a modern twist with its broad back, glamorous velvet upholstery, and fabulous gold stainless steel legs. The elegantly curved silhouette provides maximum comfort while the wood frame provides strong support. Available in green, sea blue or textured-grey velvet.

## **Additional Information**

| SKU         | STOV111212               |
|-------------|--------------------------|
| Dimensions  | 30.1"w x 34.3"d x 40.4"h |
| Seat Depth  | 23.2"                    |
| Seat Height | 17"                      |
| Seat Width  | 23"                      |
| Arm Height  | 22.9"                    |
| Leg Height  | 8.7"                     |