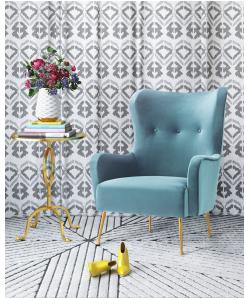

## **Ethan Sea Blue Velvet Chair**

\$935.00

## Description

Taking the classic wing chair to a whole new level, TOV Furniture introduces Ethan. We've given this chair a modern twist with its broad back, glamorous velvet upholstery, and fabulous gold stainless steel legs. The elegantly curved silhouette provides maximum comfort while the wood frame provides strong support. Available in green, sea blue or textured-grey velvet.

## **Additional Information**

| SKU         | STOV111212               |
|-------------|--------------------------|
| Dimensions  | 30.1"w x 34.3"d x 40.4"h |
| Seat Depth  | 23.2"                    |
| Seat Height | 17"                      |
| Seat Width  | 23"                      |
| Arm Height  | 22.9"                    |
| Leg Height  | 8.7"                     |