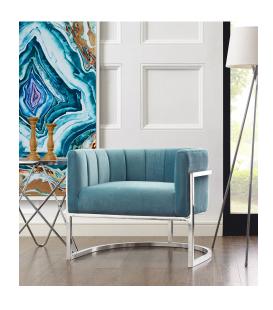

## Magnolia Sea Blue Chair With Silver Base

\$913.00

## Description

Trendsetting colors and metal detailing make the Magnolia Chair the new must-have. Fabulously chic from any angle, the magnolia will no doubt dazzle in any room. Available in cream, grey, sea blue or our signature navy velvet with a gold or silver steel frame.