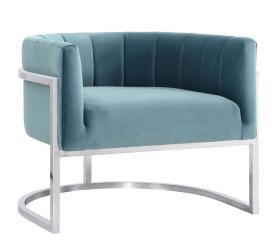

## Magnolia Sea Blue Chair With Silver Base

\$913.00

## Description

Trendsetting colors and metal detailing make the Magnolia Chair the new must-have. Fabulously chic from any angle, the magnolia will no doubt dazzle in any room. Available in cream, grey, sea blue or our signature navy velvet with a gold or silver steel frame.

## **Additional Information**

| SKU         | STOV111214             |
|-------------|------------------------|
| Dimensions  | 30.7"w x 27.4"d x 28"h |
| Seat Depth  | 22.8"                  |
| Seat Height | 16.5"                  |
| Seat Width  | 22"                    |
| Arm Height  | 28"                    |