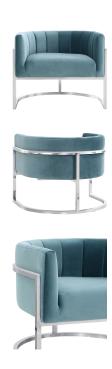

## Magnolia Sea Blue Chair With Silver Base

\$913.00

## Description

Trendsetting colors and metal detailing make the Magnolia Chair the new must-have. Fabulously chic from any angle, the magnolia will no doubt dazzle in any room. Available in cream, grey, sea blue or our signature navy velvet with a gold or silver steel frame.

## **Additional Information**

| SKU         | STOV111214             |
|-------------|------------------------|
| Dimensions  | 30.7"w x 27.4"d x 28"h |
| Seat Depth  | 22.8"                  |
| Seat Height | 16.5"                  |
| Seat Width  | 22"                    |
| Arm Height  | 28"                    |