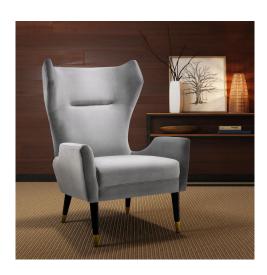

## **Logan Grey Velvet Chair**

\$960.00

## Description

Mid-century design gets a fab remake with the sculptural Logan chair from TOV Furniture. The dark brown Beech conical shaped legs boast gold tipping, while the elegantly curved silhouette provides maximum comfort and the wood frame provides strong support. Logan is the statement chair you've been searching for. Available in textured navy or grey velvet.