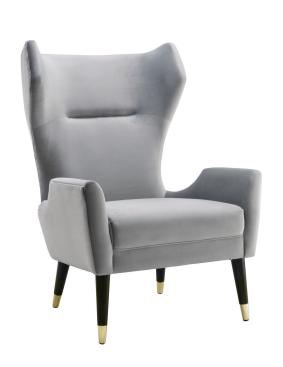

## **Logan Grey Velvet Chair**

\$960.00

## Description

Mid-century design gets a fab remake with the sculptural Logan chair from TOV Furniture. The dark brown Beech conical shaped legs boast gold tipping, while the elegantly curved silhouette provides maximum comfort and the wood frame provides strong support. Logan is the statement chair you've been searching for. Available in textured navy or grey velvet.