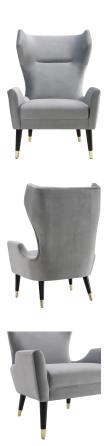

## **Logan Grey Velvet Chair**

\$960.00

## Description

Mid-century design gets a fab remake with the sculptural Logan chair from TOV Furniture. The dark brown Beech conical shaped legs boast gold tipping, while the elegantly curved silhouette provides maximum comfort and the wood frame provides strong support. Logan is the statement chair you've been searching for. Available in textured navy or grey velvet.

## **Additional Information**

| SKU         | STOV111220               |
|-------------|--------------------------|
| Dimensions  | 30.1"w x 31.9"d x 44.1"h |
| Seat Depth  | 21.7"                    |
| Seat Height | 18.7"                    |
| Seat Width  | 22.8"                    |
| Arm Height  | 23.2"                    |
| Leg Height  | 10"                      |