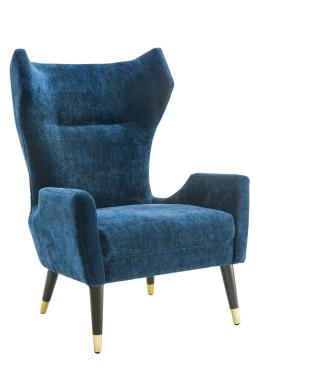

## Logan Navy Velvet Chair

## Description

Mid-century design gets a fab remake with the sculptural Logan chair from TOV Furniture. The dark brown Beech conical shaped legs boast gold tipping, while the elegantly curved silhouette provides maximum comfort and the wood frame provides strong support. Logan is