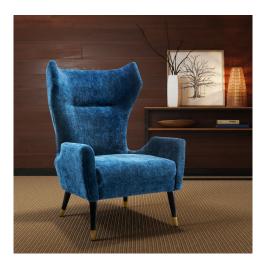

## Logan Navy Velvet Chair

## Description

Mid-century design gets a fab remake with the sculptural Logan chair from TOV Furniture. The dark brown Beech conical shaped legs boast gold tipping, while the elegantly curved silhouette provides maximum comfort and the wood frame provides strong support. Logan is