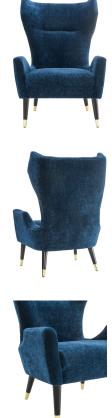

## Description

Mid-century design gets a fab remake with the sculptural Logan chair from TOV Furniture. The dark brown Beech conical shaped legs boast gold tipping, while the elegantly curved silhouette provides maximum comfort and the wood frame provides strong support. Logan is

## **Additional Information**

| SKU         | STOV111221               |
|-------------|--------------------------|
| Dimensions  | 30.1"w x 31.9"d x 44.1"h |
| Seat Depth  | 21.7"                    |
| Seat Height | 18.7"                    |
| Seat Width  | 22.8"                    |
| Arm Height  | 23.2"                    |
| Leg Height  | 10"                      |