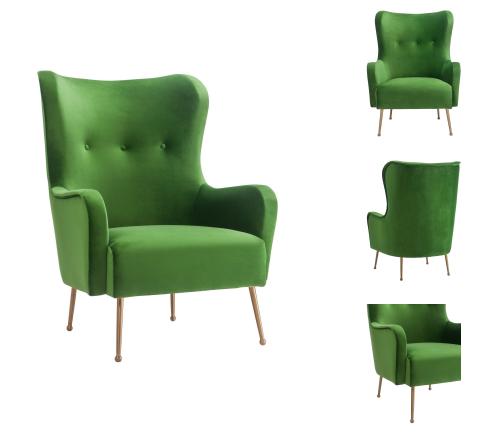

## **Ethan Green Velvet Chair**

\$935.00

## Description

Taking the classic wing chair to a whole new level, TOV Furniture introduces Ethan. We've

given this chair a modern twist with its broad back, glamorous velvet upholstery, and fabulous gold stainless steel legs. The elegantly curved silhouette provides maximum comfort while the wood frame provides strong support. Available in green, sea blue or textured-grey velvet.

## **Additional Information**

| SKU         | STOV111222               |
|-------------|--------------------------|
| Dimensions  | 30.1"w x 34.3"d x 40.4"h |
| Seat Depth  | 23.2"                    |
| Seat Height | 17"                      |
| Seat Width  | 23"                      |
| Arm Height  | 22.9"                    |
| Leg Height  | 8.7"                     |