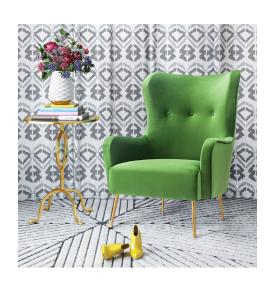

## **Ethan Green Velvet Chair**

\$935.00

## Description

Taking the classic wing chair to a whole new level, TOV Furniture introduces Ethan. We've

given this chair a modern twist with its broad back, glamorous velvet upholstery, and fabulous gold stainless steel legs. The elegantly curved silhouette provides maximum comfort while the wood frame provides strong support. Available in green, sea blue or textured-grey velvet.