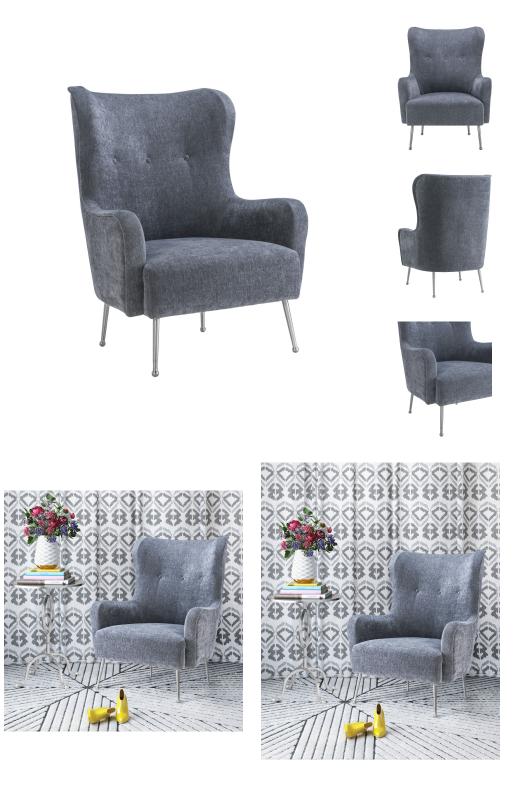

## **Ethan Grey Velvet Chair**

\$935.00

## Description

Taking the classic wing chair to a whole new level, TOV Furniture introduces Ethan. We've

1

given this chair a modern twist with its broad back, glamorous velvet upholstery, and fabulous silver stainless steel legs. The elegantly curved silhouette provides maximum comfort while the wood frame provides strong support. Available in green, sea blue or textured-grey velvet.