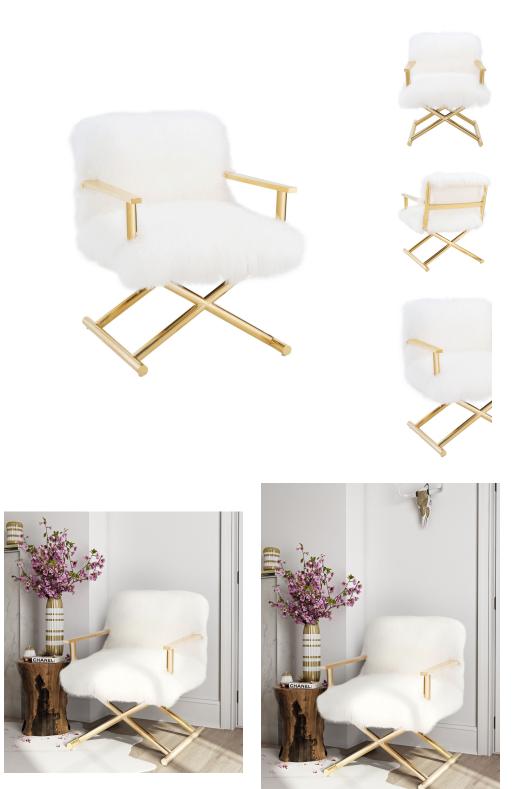

## Jodi White Sheepskin Chair

\$1,680.00

## Description

The fabulously fluffy Jodi chair looks glam in gold and is a perfectly poised director chair. We love how Jodi's genuine sheepskin fur adds texture to a classic frame. Place Jodi at a desk, next to your bed or in the hall as that statement piece you've always been searching for.