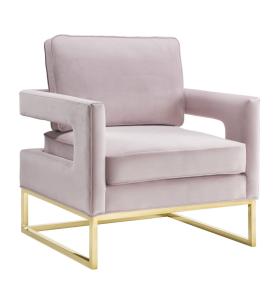

## **Avery Blush Velvet Chair**

\$847.00

## Description

Inspired by our love for luxe, modern design the Avery chair radiates sophistication and grandeur. With a glossy gold finish and gorgeous curves, this chair is available in several sumptuous upholstery options. The Avery is a must-have for any room.

## **Additional Information**

| SKU         | STOVIII227             |
|-------------|------------------------|
| Dimensions  | 33.5"w x 29"d x 35.5"h |
| Seat Depth  | 18.5"                  |
| Seat Height | 21"                    |
| Seat Width  | 27"                    |
| Arm Height  | 26.2"                  |
| Leg Height  | 8.7"                   |