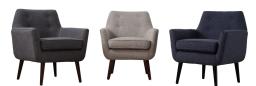

## Description

Our Clyde chair has a clean Mid-Century aesthetic while the small scale button tufting adds a pop of personality. Perched on solid wood legs, this chair is a true classic and is a fashionable addition to living rooms, bedrooms and entryways. Available in Grey, Beige, Navy and Mustard Yellow.