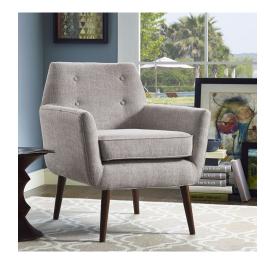

## **Clyde Beige Linen Chair**

\$577.00

## Description

Our Clyde chair has a clean Mid-Century aesthetic while the small scale button tufting adds a pop of personality. Perched on solid wood legs, this chair is a true classic and is a fashionable addition to living rooms, bedrooms and entryways. Available in Grey, Beige, Navy and Mustard Yellow.