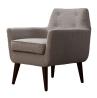

## **Clyde Beige Linen Chair**

\$577.00

## Description

Our Clyde chair has a clean Mid-Century aesthetic while the small scale button tufting adds a pop of personality. Perched on solid wood legs, this chair is a true classic and is a fashionable addition to living rooms, bedrooms and entryways. Available in Grey, Beige, Navy and Mustard Yellow.

## **Additional Information**

| SKU         | STOVIII233           |
|-------------|----------------------|
| Dimensions  | 26"w x 28"d x 31.5"h |
| Seat Depth  | 21.3"                |
| Seat Height | 18.9"                |
| Seat Width  | 18.5"                |
| Arm Height  | 23"                  |