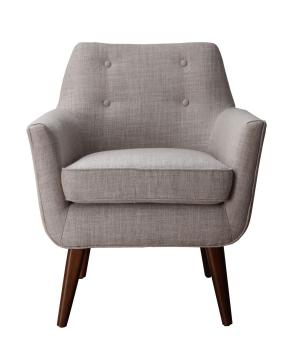

## **Clyde Beige Linen Chair**

\$577.00

## Description

Our Clyde chair has a clean Mid-Century aesthetic while the small scale button tufting adds a pop of personality. Perched on solid wood legs, this chair is a true classic and is a fashionable addition to living rooms, bedrooms and entryways. Available in Grey, Beige, Navy and Mustard Yellow.

## **Additional Information**

| SKU         | STOVIII233           |
|-------------|----------------------|
| Dimensions  | 26"w x 28"d x 31.5"h |
| Seat Depth  | 21.3"                |
| Seat Height | 18.9"                |
| Seat Width  | 18.5"                |
| Arm Height  | 23"                  |