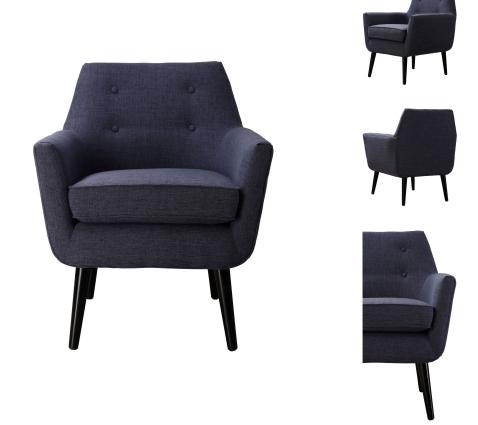

## **Clyde Navy Linen Chair**

\$613.00

## Description

Our Clyde chair has a clean Mid-Century aesthetic while the small scale button tufting adds a pop of personality. Perched on solid wood legs, this chair is a true classic and is a fashionable addition to living rooms, bedrooms and entryways. Available in Grey, Beige, Navy

## **Additional Information**

| SKU         | STOVIII235           |
|-------------|----------------------|
| Dimensions  | 26"w x 28"d x 31.5"h |
| Seat Depth  | 21.3"                |
| Seat Height | 18.9"                |
| Seat Width  | 18.5"                |
| Arm Height  | 23"                  |