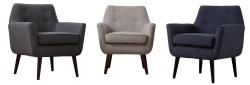

## Description

Our Clyde chair has a clean Mid-Century aesthetic while the small scale button tufting adds a pop of personality. Perched on solid wood legs, this chair is a true classic and is a fashionable addition to living rooms, bedrooms and entryways. Available in Grey, Beige, Navy