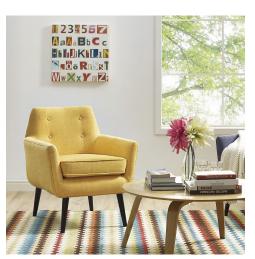

## Clyde Mustard Yellow Linen Chair \$613.00

## Description

Our Clyde chair has a clean Mid-Century aesthetic while the small scale button tufting adds a pop of personality. Perched on solid wood legs, this chair is a true classic and is a fashionable addition to living rooms, bedrooms and entryways. Available in Grey, Beige, Navy and Mustard Yellow.