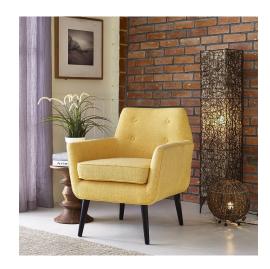

## Clyde Mustard Yellow Linen Chair \$613.00

## Description

Our Clyde chair has a clean Mid-Century aesthetic while the small scale button tufting adds a pop of personality. Perched on solid wood legs, this chair is a true classic and is a fashionable addition to living rooms, bedrooms and entryways. Available in Grey, Beige, Navy and Mustard Yellow.