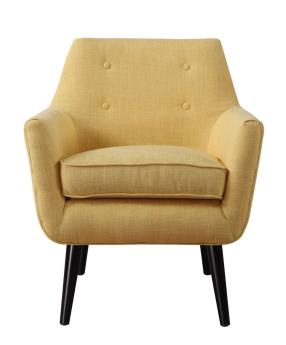

## Clyde Mustard Yellow Linen Chair \$613.00

## Description

Our Clyde chair has a clean Mid-Century aesthetic while the small scale button tufting adds a pop of personality. Perched on solid wood legs, this chair is a true classic and is a fashionable addition to living rooms, bedrooms and entryways. Available in Grey, Beige, Navy and Mustard Yellow.

## **Additional Information**

| SKU         | STOV111236           |
|-------------|----------------------|
| Dimensions  | 26"w x 28"d x 31.5"h |
| Seat Depth  | 21.3"                |
| Seat Height | 18.9"                |
| Seat Width  | 18.5"                |
| Arm Height  | 23"                  |