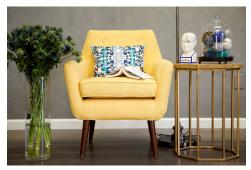

## Clyde Mustard Yellow Linen Chair \$613.00

## Description

Our Clyde chair has a clean Mid-Century aesthetic while the small scale button tufting adds a pop of personality. Perched on solid wood legs, this chair is a true classic and is a fashionable addition to living rooms, bedrooms and entryways. Available in Grey, Beige, Navy and Mustard Yellow.