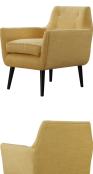

## Clyde Mustard Yellow Linen Chair \$613.00

## Description

Our Clyde chair has a clean Mid-Century aesthetic while the small scale button tufting adds a pop of personality. Perched on solid wood legs, this chair is a true classic and is a fashionable addition to living rooms, bedrooms and entryways. Available in Grey, Beige, Navy and Mustard Yellow.