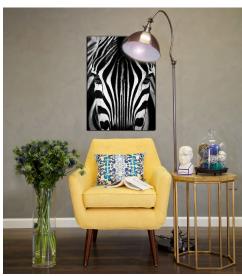

## Clyde Mustard Yellow Linen Chair \$613.00

## Description

Our Clyde chair has a clean Mid-Century aesthetic while the small scale button tufting adds a pop of personality. Perched on solid wood legs, this chair is a true classic and is a fashionable addition to living rooms, bedrooms and entryways. Available in Grey, Beige, Navy and Mustard Yellow.