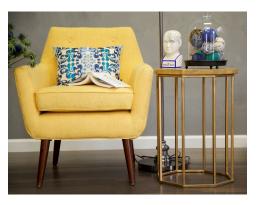

## Clyde Mustard Yellow Linen Chair \$613.00

## Description

Our Clyde chair has a clean Mid-Century aesthetic while the small scale button tufting adds a pop of personality. Perched on solid wood legs, this chair is a true classic and is a fashionable addition to living rooms, bedrooms and entryways. Available in Grey, Beige, Navy and Mustard Yellow.