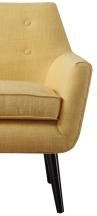

## Clyde Mustard Yellow Linen Chair \$613.00

## Description

Our Clyde chair has a clean Mid-Century aesthetic while the small scale button tufting adds a pop of personality. Perched on solid wood legs, this chair is a true classic and is a fashionable addition to living rooms, bedrooms and entryways. Available in Grey, Beige, Navy and Mustard Yellow.