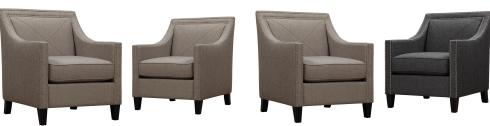

## **Asheville Light Grey Linen Chair**

\$671.00

## Description

This handmade chair is crafted from a kiln dried wood frame and features solid birch wood legs. The hand-applied silver nail head trim adds an elegant look, while the removable high density foam cushion provides maximum support and comfort for years of lounging. The Asheville chair is available in multiple color options and is sure to add fashionable appeal to any room.