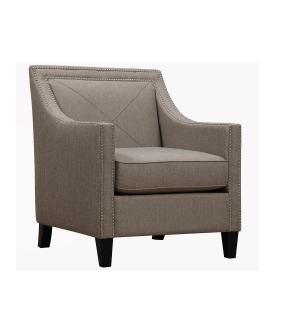

## **Asheville Light Grey Linen Chair**

\$671.00

## Description

This handmade chair is crafted from a kiln dried wood frame and features solid birch wood legs. The hand-applied silver nail head trim adds an elegant look, while the removable high density foam cushion provides maximum support and comfort for years of lounging. The Asheville chair is available in multiple color options and is sure to add fashionable appeal to any room.