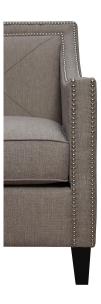

## Description

This handmade chair is crafted from a kiln dried wood frame and features solid birch wood legs. The hand-applied silver nail head trim adds an elegant look, while the removable high density foam cushion provides maximum support and comfort for years of lounging. The Asheville chair is available in multiple color options and is sure to add fashionable appeal to any room.