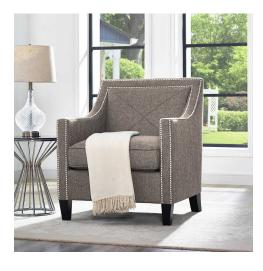

## **Asheville Light Grey Linen Chair**

\$671.00

## Description

This handmade chair is crafted from a kiln dried wood frame and features solid birch wood legs. The hand-applied silver nail head trim adds an elegant look, while the removable high density foam cushion provides maximum support and comfort for years of lounging. The Asheville chair is available in multiple color options and is sure to add fashionable appeal to any room.