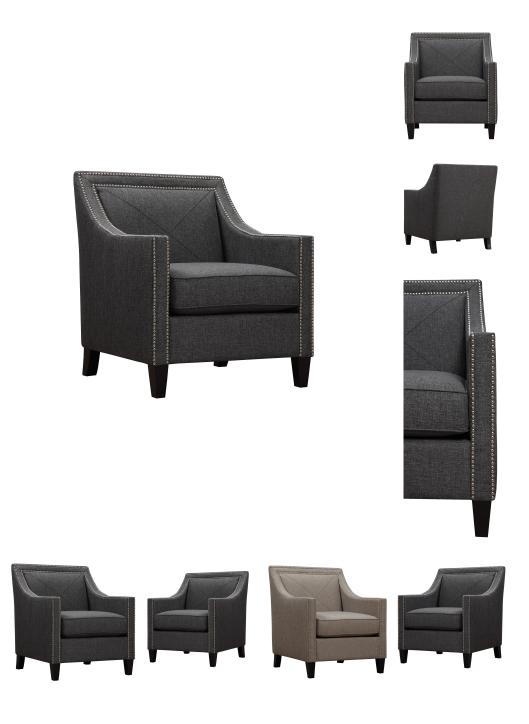

## **Asheville Dark Grey Linen Chair**

\$671.00

## Description

This handmade chair is crafted from a kiln dried wood frame and features solid birch wood legs. The hand-applied silver nail head trim adds an elegant look, while the removable high density foam cushion provides maximum support and comfort for years of lounging. The Asheville chair is available in multiple color options and is sure to add fashionable appeal to any room.

## **Additional Information**

| SKU         | STOVIII238                 |
|-------------|----------------------------|
| Dimensions  | 29.35"w x 31.5"d x 34.45"h |
| Seat Depth  | 22.45"                     |
| Seat Height | 20"                        |
| Seat Width  | 22.45"                     |
| Arm Height  | 25"                        |