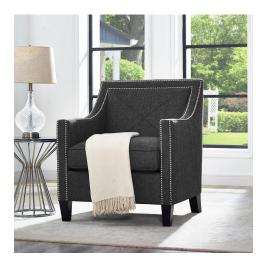

## **Asheville Dark Grey Linen Chair**

\$671.00

## Description

This handmade chair is crafted from a kiln dried wood frame and features solid birch wood legs. The hand-applied silver nail head trim adds an elegant look, while the removable high density foam cushion provides maximum support and comfort for years of lounging. The Asheville chair is available in multiple color options and is sure to add fashionable appeal to any room.