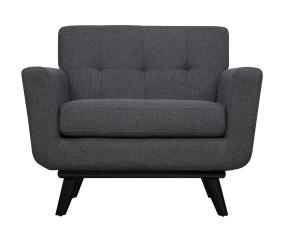

## **James Grey Linen Chair**

\$899.00

## Description

Strong and handsome, with a soft side, the James chair captures the essence of Mid-Century style that refuses to fade into obscurity. The cushioned arms provide added comfort while the small scale tufting adds a pop of personality. Made from a kiln dried wood frame with solid Birch legs, this handcrafted chair will undoubtedly add style to your space and is the perfect addition to our popular James sofa.