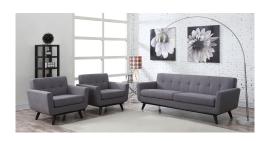

## **James Grey Linen Chair**

\$899.00

## Description

Strong and handsome, with a soft side, the James chair captures the essence of Mid-Century style that refuses to fade into obscurity. The cushioned arms provide added comfort while the small scale tufting adds a pop of personality. Made from a kiln dried wood frame with solid Birch legs, this handcrafted chair will undoubtedly add style to your space and is the perfect addition to our popular James sofa.