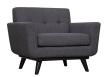

## **James Grey Linen Chair**

\$899.00

## Description

Strong and handsome, with a soft side, the James chair captures the essence of Mid-Century style that refuses to fade into obscurity. The cushioned arms provide added comfort while the small scale tufting adds a pop of personality. Made from a kiln dried wood frame with solid Birch legs, this handcrafted chair will undoubtedly add style to your space and is the perfect addition to our popular James sofa.