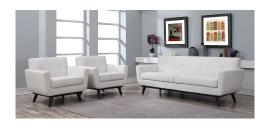

## **James Beige Linen Chair**

\$899.00

## Description

Strong and handsome, with a soft side, the James chair captures the essence of Mid-Century style that refuses to fade into obscurity. The cushioned arms provide added comfort while the small scale tufting adds a pop of personality. Made from a kiln dried wood frame with solid Birch legs, this handcrafted chair will undoubtedly add style to your space and is the perfect addition to our popular James sofa.