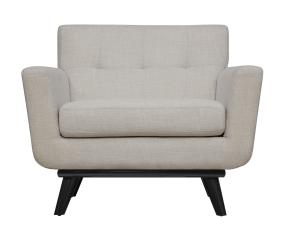

## **James Beige Linen Chair**

\$899.00

## Description

Strong and handsome, with a soft side, the James chair captures the essence of Mid-Century style that refuses to fade into obscurity. The cushioned arms provide added comfort while the small scale tufting adds a pop of personality. Made from a kiln dried wood frame with solid Birch legs, this handcrafted chair will undoubtedly add style to your space and is the perfect addition to our popular James sofa.