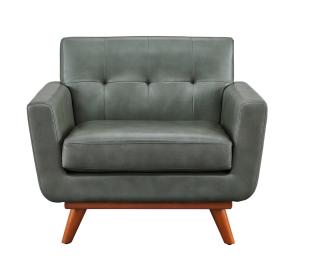

## Lyon Smoke Grey Leather Chair \$971.00

## Description

The Lyon chair captures the essence of Mid-Century style that refuses to fade into obscurity. The gorgeous smoke grey eco leather is welcoming and adds charm to any room. The cushioned arms provide added comfort, while the small scale tufting adds a pop of personality. Handcrafted the Lyon collection will undoubtedly add style to your space, while the kiln dried solid wood frame will assure years of support and comfort.