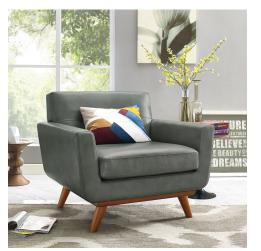

## Lyon Smoke Grey Leather Chair \$971.00

## Description

The Lyon chair captures the essence of Mid-Century style that refuses to fade into obscurity. The gorgeous smoke grey eco leather is welcoming and adds charm to any room. The cushioned arms provide added comfort, while the small scale tufting adds a pop of personality. Handcrafted the Lyon collection will undoubtedly add style to your space, while the kiln dried solid wood frame will assure years of support and comfort.