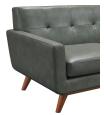

## Lyon Smoke Grey Leather Chair \$971.00

## Description

The Lyon chair captures the essence of Mid-Century style that refuses to fade into obscurity. The gorgeous smoke grey eco leather is welcoming and adds charm to any room. The cushioned arms provide added comfort, while the small scale tufting adds a pop of personality. Handcrafted the Lyon collection will undoubtedly add style to your space, while the kiln dried solid wood frame will assure years of support and comfort.