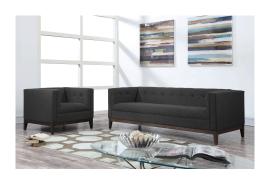

## **Gavin Grey Linen Chair**

\$879.00

## Description

Inspired by classic Mid-Century design, the Gavin chair is handmade by skilled furniture craftsmen. Supported with a kiln dried solid wood frame and antique brown Ash wood trim and legs, this chair is built to last and is the perfect addition to our popular Gavin Sofa. The Gavin chair will add immediate style and comfort to any room.