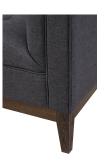

## Description

Inspired by classic Mid-Century design, the Gavin chair is handmade by skilled furniture craftsmen. Supported with a kiln dried solid wood frame and antique brown Ash wood trim and legs, this chair is built to last and is the perfect addition to our popular Gavin Sofa. The Gavin chair will add immediate style and comfort to any room.