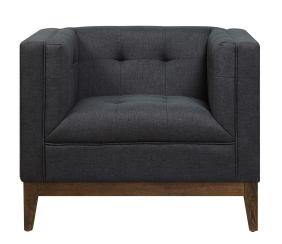

## **Gavin Grey Linen Chair**

\$879.00

## Description

Inspired by classic Mid-Century design, the Gavin chair is handmade by skilled furniture craftsmen. Supported with a kiln dried solid wood frame and antique brown Ash wood trim and legs, this chair is built to last and is the perfect addition to our popular Gavin Sofa. The Gavin chair will add immediate style and comfort to any room.

## **Additional Information**

| SKU         | STOVIII243                |
|-------------|---------------------------|
| Dimensions  | 34.8"w x 34.5"d x 27.75"h |
| Seat Depth  | 22.4"                     |
| Seat Height | 18.4"                     |
| Seat Width  | 21.25"                    |
| Arm Height  | 27.75"                    |
| Leg Height  | 6"                        |