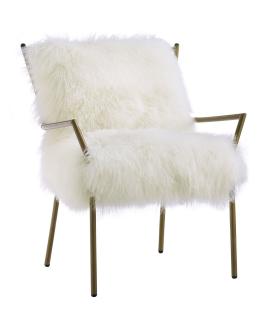

## **Lena Sheepskin Chair**

\$1,605.00

## Description

The fabulous Lena Sheepskin Chair offers a bountiful of natural sheepskin and brings a beautiful, soft texture to any room while adding a stylish, luxurious look. The rose gold finished stainless steel frame assures support and durability, while the high-density foam fill ensures maximum comfort.