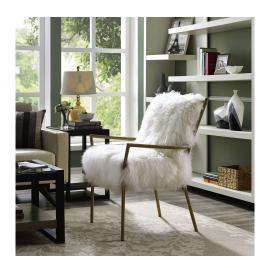

## **Lena Sheepskin Chair**

\$1,605.00

## Description

The fabulous Lena Sheepskin Chair offers a bountiful of natural sheepskin and brings a beautiful, soft texture to any room while adding a stylish, luxurious look. The rose gold finished stainless steel frame assures support and durability, while the high-density foam fill ensures maximum comfort.