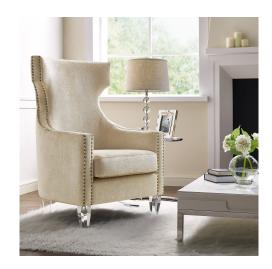

## **Gramercy Gold Croc Velvet Wing Chair**

\$1,105.00

## Description

A stunning chair for a range of settings, this chair is made of hardwoods and finished in croc patterned gold velvet upholstery. The hand-applied gold nail head trim and stylish Lucite legs will give an air of extravagance to any room.