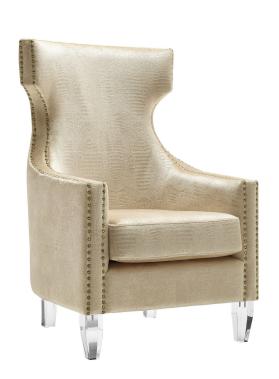

## **Gramercy Gold Croc Velvet Wing Chair**

\$1,105.00

## Description

A stunning chair for a range of settings, this chair is made of hardwoods and finished in croc patterned gold velvet upholstery. The hand-applied gold nail head trim and stylish Lucite legs will give an air of extravagance to any room.

## **Additional Information**

| SKU         | STOV111249             |
|-------------|------------------------|
| Dimensions  | 29.1"w x 30.5"d x 45"h |
| Seat Depth  | 20.7"                  |
| Seat Height | 19.3"                  |
| Seat Width  | 23.25"                 |
| Arm Height  | 24.2"                  |
| Leg Height  | 6.3"                   |