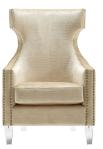

## **Gramercy Gold Croc Velvet Wing Chair**

\$1,105.00

## Description

A stunning chair for a range of settings, this chair is made of hardwoods and finished in croc patterned gold velvet upholstery. The hand-applied gold nail head trim and stylish Lucite legs will give an air of extravagance to any room.