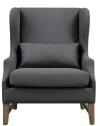

## **Devon Grey Linen Wing Chair**

\$985.00

## Description

Fall into comfort with the Devon Grey linen wing chair, a modern take on a traditional design. Approximately 400 hand-applied antique nail head trim adorn this chair, offering a delicate compliment to the natural beauty of the linen, while the solid wood frame ensures durability and the weathered Oak legs complete the look.