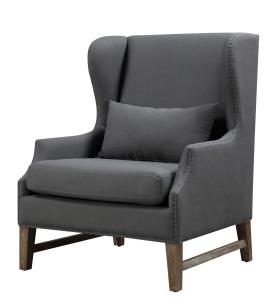

## **Devon Grey Linen Wing Chair**

\$985.00

## Description

Fall into comfort with the Devon Grey linen wing chair, a modern take on a traditional design. Approximately 400 hand-applied antique nail head trim adorn this chair, offering a delicate compliment to the natural beauty of the linen, while the solid wood frame ensures durability and the weathered Oak legs complete the look.