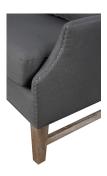

## **Devon Grey Linen Wing Chair**

\$985.00

## Description

Fall into comfort with the Devon Grey linen wing chair, a modern take on a traditional design. Approximately 400 hand-applied antique nail head trim adorn this chair, offering a delicate compliment to the natural beauty of the linen, while the solid wood frame ensures durability and the weathered Oak legs complete the look.