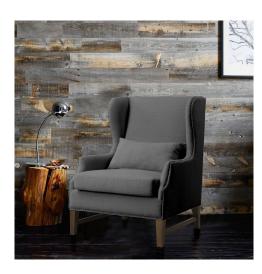

## **Devon Grey Linen Wing Chair**

\$985.00

## Description

Fall into comfort with the Devon Grey linen wing chair, a modern take on a traditional design. Approximately 400 hand-applied antique nail head trim adorn this chair, offering a delicate compliment to the natural beauty of the linen, while the solid wood frame ensures durability and the weathered Oak legs complete the look.