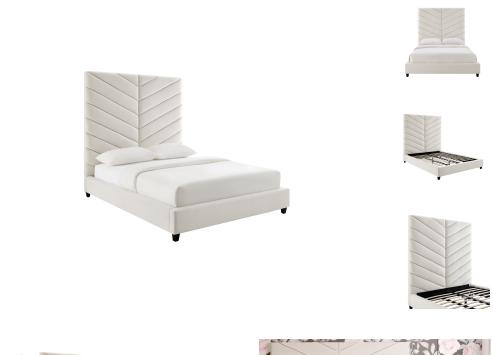

## **Javan Cream Velvet Bed In King**

\$1,747.00

## Description

At once subtle and dramatic, the Javan bed invites you to spend the night in style. Upholstered in plush velvet with a channel tufted design, it's available in King or Queen sizes and multiple colors. Slats are included and a box spring is not required.