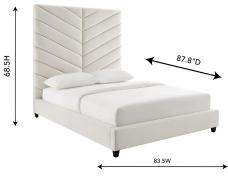

## **Additional Information**

| SKU         | STOV111285             |
|-------------|------------------------|
| Dimensions  | 83.5w x 87.8"d x 68.5h |
| Seat Height | distance between slats |
| Slat D      | 80"                    |
| Slat W      | 76"                    |