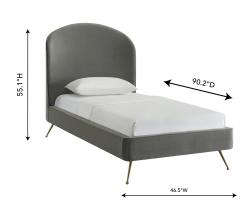

## **Additional Information**

| SKU         | STOV111289                        |
|-------------|-----------------------------------|
| Dimensions  | overall: 46.5"w x 90.2"d x 55.1"h |
| Seat Height | distance between slats            |
| Slat D      | 74.8"                             |
| Slat W      | 39"                               |