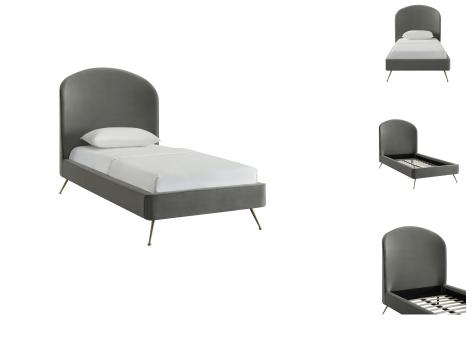

## **Vivi Grey Velvet Bed In Twin**

\$1,549.00

## Description

Modern glam is beautifully epitomized in the elegant curves of the Vivi bed. Boasting a dramatic silhouette and gold glamorous legs that pop against the textured velvet upholstery, it demands attention. Available in Twin, Queen and King sizes and multiple color options.