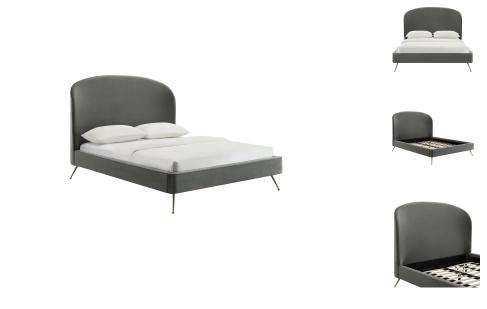

## **Vivi Grey Velvet Bed In King**

\$1,921.00

## Description

Modern glam is beautifully epitomized in the elegant curves of the Vivi bed. Boasting a dramatic silhouette and gold glamorous legs that pop against the textured velvet upholstery, it demands attention. Available in Twin, Queen and King sizes and multiple color options.

## **Additional Information**

| SKU         | STOVIII29I                      |
|-------------|---------------------------------|
| Dimensions  | overall: 84.3"w x 96"d x 55.1"h |
| Seat Height | distance between slats          |
| Slat D      | 80"                             |
| Slat W      | 76"                             |