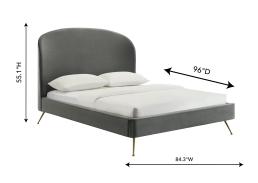

## **Additional Information**

| SKU         | STOVIII29I                      |
|-------------|---------------------------------|
| Dimensions  | overall: 84.3"w x 96"d x 55.1"h |
| Seat Height | distance between slats          |
| Slat D      | 80"                             |
| Slat W      | 76"                             |