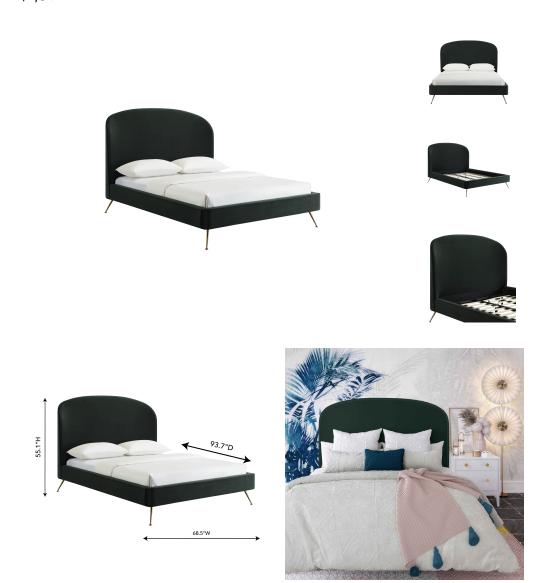

## Vivi Forest Green Velvet Bed In Queen

\$1,831.00

## Description

Modern glam is beautifully epitomized in the elegant curves of the Vivi bed. Boasting a dramatic silhouette and gold glamorous legs that pop against the textured velvet upholstery, it demands attention. Available in Twin, Queen and King sizes and multiple color options.

## **Additional Information**

| SKU         | STOV111293                        |
|-------------|-----------------------------------|
| Dimensions  | overall: 68.5"w x 93.7"d x 55.1"h |
| Seat Height | distance between slats            |
| Slat D      | 80"                               |
| Slat W      | 60.2"                             |