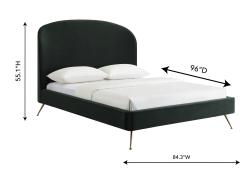

## **Additional Information**

| SKU         | STOVIII294                      |
|-------------|---------------------------------|
| Dimensions  | overall: 84.3"w x 96"d x 55.1"h |
| Seat Height | distance between slats          |
| Slat D      | 80"                             |
| Slat W      | 76"                             |