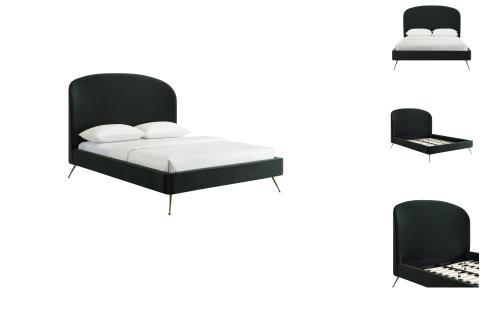

## Vivi Forest Green Velvet Bed In King

\$1,921.00

## Description

Modern glam is beautifully epitomized in the elegant curves of the Vivi bed. Boasting a dramatic silhouette and gold glamorous legs that pop against the textured velvet upholstery, it demands attention. Available in Twin, Queen and King sizes and multiple color options.

## **Additional Information**

| SKU         | STOVIII294                      |
|-------------|---------------------------------|
| Dimensions  | overall: 84.3"w x 96"d x 55.1"h |
| Seat Height | distance between slats          |
| Slat D      | 80"                             |
| Slat W      | 76"                             |