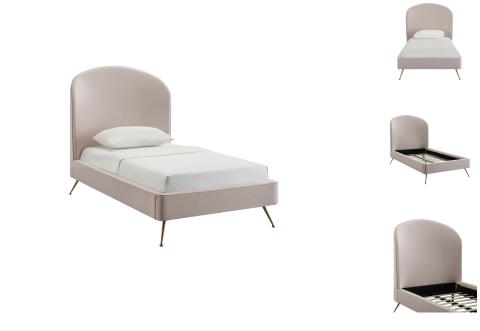

## **Vivi Blush Velvet Bed In Twin**

\$1,549.00

## Description

Modern glam is beautifully epitomized in the elegant curves of the Vivi bed. Boasting a dramatic silhouette and gold glamorous legs that pop against the textured velvet upholstery, it demands attention. Available in Twin, Queen and King sizes and multiple color options.