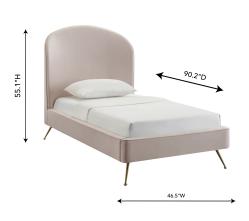

## **Additional Information**

| SKU         | STOV111295                        |
|-------------|-----------------------------------|
| Dimensions  | overall: 46.5"w x 90.2"d x 55.1"h |
| Seat Height | distance between slats            |
| Slat D      | 74.8"                             |
| Slat W      | 39"                               |