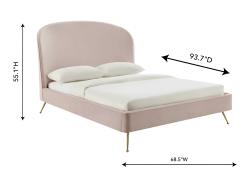

## **Additional Information**

| SKU         | STOV111296                        |
|-------------|-----------------------------------|
| Dimensions  | overall: 68.5"w x 93.7"d x 55.1"h |
| Seat Height | distance between slats            |
| Slat D      | 80"                               |
| Slat W      | 60.2"                             |