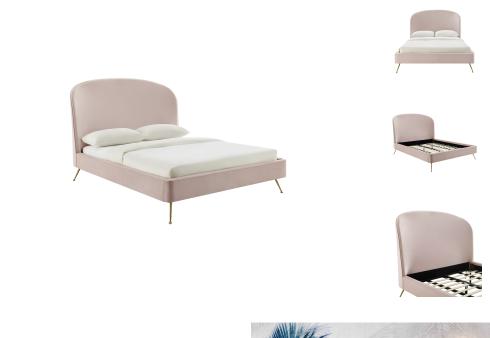

## Vivi Blush Velvet Bed In Queen

\$1,831.00

## Description

Modern glam is beautifully epitomized in the elegant curves of the Vivi bed. Boasting a dramatic silhouette and gold glamorous legs that pop against the textured velvet upholstery, it demands attention. Available in Twin, Queen and King sizes and multiple color options.