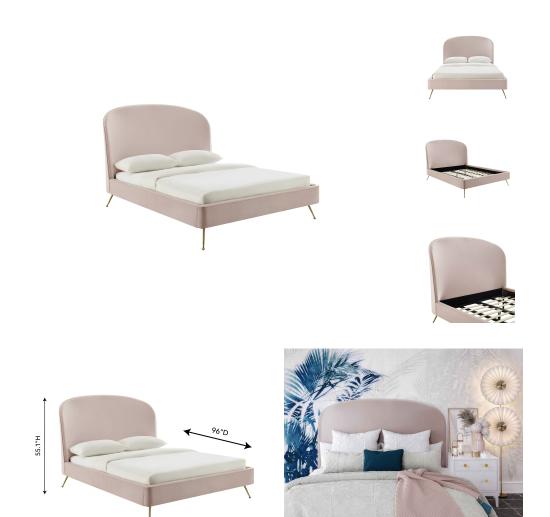

## Vivi Blush Velvet Bed In King

\$1,921.00

## Description

Modern glam is beautifully epitomized in the elegant curves of the Vivi bed. Boasting a dramatic silhouette and gold glamorous legs that pop against the textured velvet upholstery, it demands attention. Available in Twin, Queen and King sizes and multiple color options.

## **Additional Information**

| SKU         | STOVIII297                      |
|-------------|---------------------------------|
| Dimensions  | overall: 84.3"w x 96"d x 55.1"h |
| Seat Height | distance between slats          |
| Slat D      | 80"                             |
| Slat W      | 76"                             |