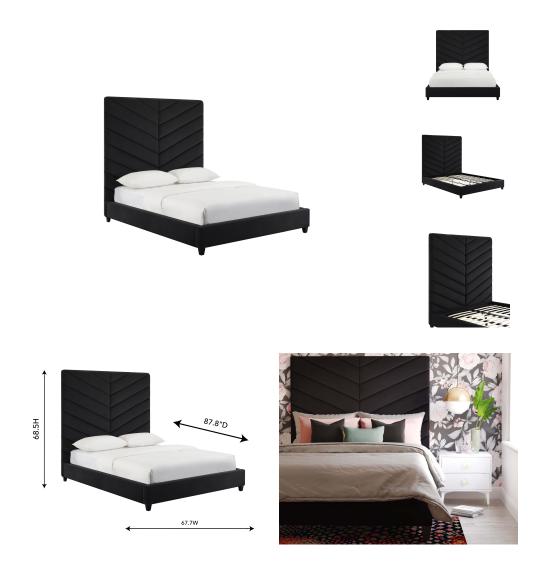

## Javan Black Velvet Bed In Queen

\$1,584.00

## Description

At once subtle and dramatic, the Javan bed invites you to spend the night in style.

Upholstered in plush velvet with a channel tufted design, it's available in King or Queen sizes and multiple colors. Slats are included and a box spring is not required.

## **Additional Information**

| SKU         | STOV111299             |
|-------------|------------------------|
| Dimensions  | 67.7w x 87.8"d x 68.5h |
| Seat Height | distance between slats |
| Slat D      | 80"                    |
| Slat W      | 60.2"                  |