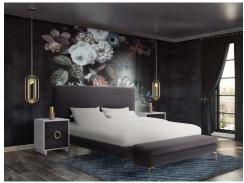

## **Delilah Grey Velvet Bed In King**

\$1,394.00

## Description

The dramatic Delilah is quickly becoming a new fave. Inspired by modern design, the Delilah is clean and cultured with gold glamorous legs that pop against the textured velvet upholstery. Available in queen and king sizes. Finish off the look with the matching Delilah bench and take the guess-work out of decorating!