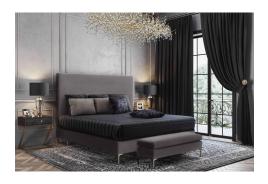

## **Delilah Grey Velvet Bed In King**

\$1,394.00

## Description

The dramatic Delilah is quickly becoming a new fave. Inspired by modern design, the Delilah is clean and cultured with gold glamorous legs that pop against the textured velvet upholstery. Available in queen and king sizes. Finish off the look with the matching Delilah bench and take the guess-work out of decorating!