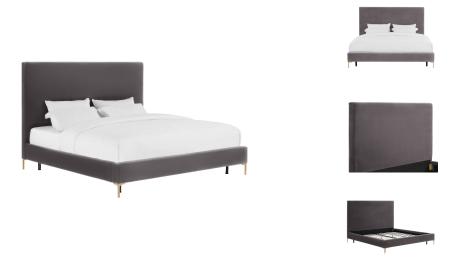

## **Delilah Grey Velvet Bed In King**

\$1,394.00

## Description

The dramatic Delilah is quickly becoming a new fave. Inspired by modern design, the Delilah is clean and cultured with gold glamorous legs that pop against the textured velvet upholstery. Available in queen and king sizes. Finish off the look with the matching Delilah bench and take the guess-work out of decorating!

## **Additional Information**

| SKU        | STOVIII308                        |
|------------|-----------------------------------|
| Dimensions | overall: 81.7"w x 89.8"d x 57.5"h |