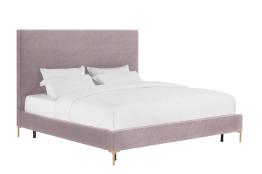

## **Delilah Blush Textured Velvet Bed In King**

\$1,394.00

## Description

The dramatic Delilah is quickly becoming a new fave. Inspired by modern design, the Delilah is clean and cultured with gold glamorous legs that pop against the textured velvet upholstery. Available in queen and king sizes. Finish off the look with the matching Delilah bench and take the guess-work out of decorating!