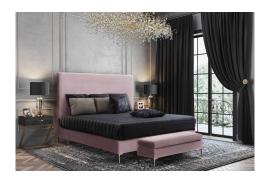

## **Delilah Blush Textured Velvet Bed In King**

\$1,394.00

## Description

The dramatic Delilah is quickly becoming a new fave. Inspired by modern design, the Delilah is clean and cultured with gold glamorous legs that pop against the textured velvet upholstery. Available in queen and king sizes. Finish off the look with the matching Delilah bench and take the guess-work out of decorating!