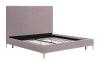

## **Delilah Blush Textured Velvet Bed In King**

\$1,394.00

## Description

The dramatic Delilah is quickly becoming a new fave. Inspired by modern design, the Delilah is clean and cultured with gold glamorous legs that pop against the textured velvet upholstery. Available in queen and king sizes. Finish off the look with the matching Delilah bench and take the guess-work out of decorating!