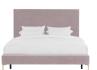

## **Delilah Blush Textured Velvet Bed In King**

\$1,394.00

## Description

The dramatic Delilah is quickly becoming a new fave. Inspired by modern design, the Delilah is clean and cultured with gold glamorous legs that pop against the textured velvet upholstery. Available in queen and king sizes. Finish off the look with the matching Delilah bench and take the guess-work out of decorating!