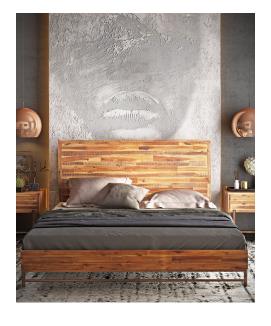

## **Bushwick Wooden Queen Bed**

\$1,655.00

## Description

â€≀The Bushwick collection is that rustic getaway that you have been dreaming of. Crafted from 100% Acacia wood it offers style and durability all wrapped into a stunning bed. Each piece is truly one of a kind made with naturally colored wood to create a unique pattern just for you, while the brass metal legs add a perfect contrast to the hues of the frame.