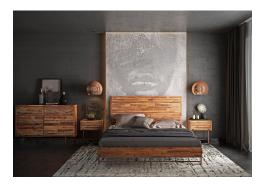

## **Bushwick Wooden Queen Bed**

\$1,655.00

## Description

â€≀The Bushwick collection is that rustic getaway that you have been dreaming of. Crafted from 100% Acacia wood it offers style and durability all wrapped into a stunning bed. Each piece is truly one of a kind made with naturally colored wood to create a unique pattern just for you, while the brass metal legs add a perfect contrast to the hues of the frame.