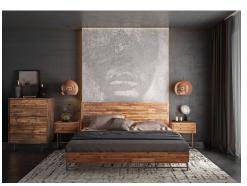

## **Bushwick Wooden Queen Bed**

\$1,655.00

## Description

â€≀The Bushwick collection is that rustic getaway that you have been dreaming of. Crafted from 100% Acacia wood it offers style and durability all wrapped into a stunning bed. Each piece is truly one of a kind made with naturally colored wood to create a unique pattern just for you, while the brass metal legs add a perfect contrast to the hues of the frame.