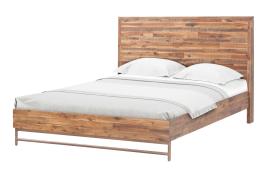

## **Bushwick Wooden Queen Bed**

\$1,655.00

## Description

â€≀The Bushwick collection is that rustic getaway that you have been dreaming of. Crafted from 100% Acacia wood it offers style and durability all wrapped into a stunning bed. Each piece is truly one of a kind made with naturally colored wood to create a unique pattern just for you, while the brass metal legs add a perfect contrast to the hues of the frame.