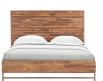

## **Bushwick Wooden Queen Bed**

\$1,655.00

## Description

â€≀The Bushwick collection is that rustic getaway that you have been dreaming of. Crafted from 100% Acacia wood it offers style and durability all wrapped into a stunning bed. Each piece is truly one of a kind made with naturally colored wood to create a unique pattern just for you, while the brass metal legs add a perfect contrast to the hues of the frame.