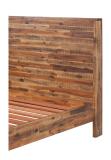

## Description

â€≀The Bushwick collection is that rustic getaway that you have been dreaming of. Crafted from 100% Acacia wood it offers style and durability all wrapped into a stunning bed. Each piece is truly one of a kind made with naturally colored wood to create a unique pattern just for you, while the brass metal legs add a perfect contrast to the hues of the frame.