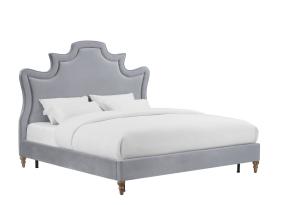

## **Serenity Grey Velvet Bed In Queen**

\$1,447.00

## Description

Details make all the difference. The Serenity Bed is not only soft to the touch but doubles as a piece of art with its magnificent, sculpted frame. Transform your room forever with this romantic inspired piece and fall in love. Available in full, queen and king and your choice of sumptuous grey or cream velvets.