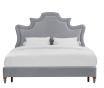

## **Serenity Grey Velvet Bed In Queen**

\$1,447.00

## Description

Details make all the difference. The Serenity Bed is not only soft to the touch but doubles as a piece of art with its magnificent, sculpted frame. Transform your room forever with this romantic inspired piece and fall in love. Available in full, queen and king and your choice of sumptuous grey or cream velvets.