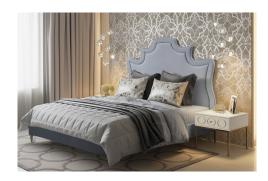

## **Serenity Grey Velvet Bed In Queen**

\$1,447.00

## Description

Details make all the difference. The Serenity Bed is not only soft to the touch but doubles as a piece of art with its magnificent, sculpted frame. Transform your room forever with this romantic inspired piece and fall in love. Available in full, queen and king and your choice of sumptuous grey or cream velvets.