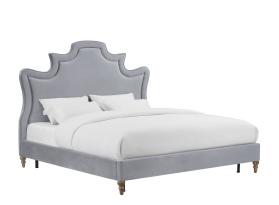

## **Serenity Grey Velvet Bed In King**

\$1,570.00

## Description

Details make all the difference. The Serenity Bed is not only soft to the touch but doubles as a piece of art with its magnificent, sculpted frame. Transform your room forever with this romantic inspired piece and fall in love. Available in full, queen and king and your choice of sumptuous grey or cream velvets.