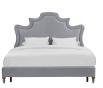

## **Serenity Grey Velvet Bed In King**

\$1,570.00

## Description

Details make all the difference. The Serenity Bed is not only soft to the touch but doubles as a piece of art with its magnificent, sculpted frame. Transform your room forever with this romantic inspired piece and fall in love. Available in full, queen and king and your choice of sumptuous grey or cream velvets.