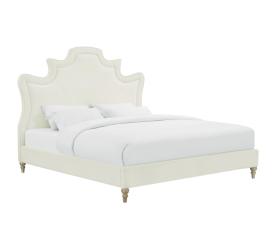

## **Serenity Cream Velvet Bed In Queen**

\$1,447.00

## **Description**

Details make all the difference. The Serenity Bed is not only soft to the touch but doubles as a piece of art with its magnificent, sculpted frame. Transform your room forever with this romantic inspired piece and fall in love. Available in full, queen and king and your choice of sumptuous grey or cream velvets.

## **Additional Information**

| SKU        | STOV111322                        |
|------------|-----------------------------------|
| Dimensions | overall: 66.1"w x 85.4"d x 63.8"h |
| Leg Height | 5.9"                              |