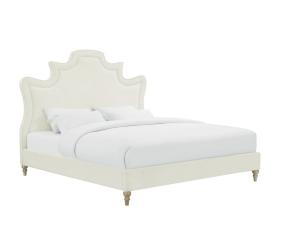

## **Serenity Cream Velvet Bed In King**

\$1,570.00

## **Description**

Details make all the difference. The Serenity Bed is not only soft to the touch but doubles as a piece of art with its magnificent, sculpted frame. Transform your room forever with this romantic inspired piece and fall in love. Available in full, queen and king and your choice of sumptuous grey or cream velvets.

## **Additional Information**

| SKU        | STOV111323                        |
|------------|-----------------------------------|
| Dimensions | overall: 81.5"w x 85.4"d x 63.8"h |
| Leg Height | 5.9"                              |