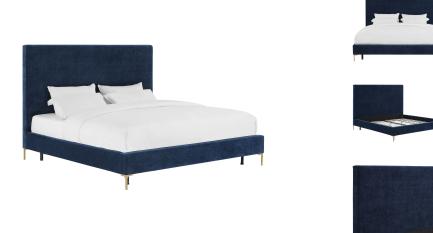

## **Delilah Navy Textured Velvet Bed In Queen**

\$1,252.00

## Description

The dramatic Delilah is quickly becoming a new fave. Inspired by modern design, the Delilah is clean and cultured with gold glamorous legs that pop against the textured navy velvet upholstery. Available in full, queen and king sizes. Finish off the look with the matching Delilah bench and take the guess-work out of decorating!

## **Additional Information**

| SKU        | STOV111324                        |
|------------|-----------------------------------|
| Dimensions | overall: 65.8"w x 89.8"d x 57.5"h |
| Leg Height | 6.1"                              |