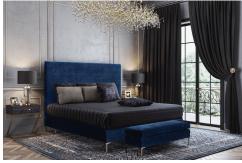

## **Delilah Navy Textured Velvet Bed In Queen**

\$1,252.00

## Description

The dramatic Delilah is quickly becoming a new fave. Inspired by modern design, the Delilah is clean and cultured with gold glamorous legs that pop against the textured navy velvet upholstery. Available in full, queen and king sizes. Finish off the look with the matching Delilah bench and take the guess-work out of decorating!