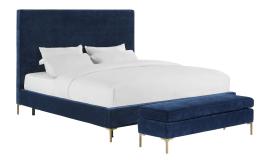

## **Delilah Navy Textured Velvet Bed In Queen**

\$1,252.00

## Description

The dramatic Delilah is quickly becoming a new fave. Inspired by modern design, the Delilah is clean and cultured with gold glamorous legs that pop against the textured navy velvet upholstery. Available in full, queen and king sizes. Finish off the look with the matching Delilah bench and take the guess-work out of decorating!