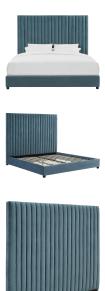

## **Arabelle Sea Blue Bed In Queen**

\$1,500.00

## Description

Yes, taller is better. We've reached a whole new level with the Arabelle bed and its impressive stately, channel-tufted frame. Completing the look, we upholstered this dreamy piece with trending velvet upholstery in gorgeous grey or sumptuous sea blue. Available in king, queen or full options.

## **Additional Information**

| SKU        | STOV111326                      |
|------------|---------------------------------|
| Dimensions | overall: 65.4"w x 82.3"d x 67"h |
| Leg Height | 2"                              |