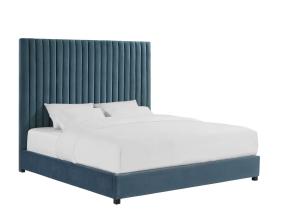

## **Arabelle Sea Blue Bed In Queen**

\$1,500.00

## Description

Yes, taller is better. We've reached a whole new level with the Arabelle bed and its impressive stately, channel-tufted frame. Completing the look, we upholstered this dreamy piece with trending velvet upholstery in gorgeous grey or sumptuous sea blue. Available in king, queen or full options.