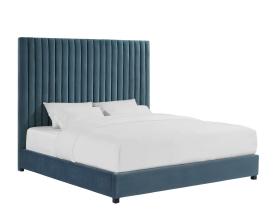

## **Arabelle Sea Blue Bed In King**

\$1,677.00

## Description

Yes, taller is better. We've reached a whole new level with the Arabelle bed and its impressive stately, channel-tufted frame. Completing the look, we upholstered this dreamy piece with trending velvet upholstery in gorgeous grey or sumptuous sea blue. Available in king, queen or full options.