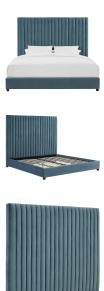

## **Arabelle Sea Blue Bed In King**

\$1,677.00

## Description

Yes, taller is better. We've reached a whole new level with the Arabelle bed and its impressive stately, channel-tufted frame. Completing the look, we upholstered this dreamy piece with trending velvet upholstery in gorgeous grey or sumptuous sea blue. Available in king, queen or full options.

## **Additional Information**

| SKU        | STOVIII327                      |
|------------|---------------------------------|
| Dimensions | overall: 81.1"w x 82.3"d x 67"h |
| Leg Height | 2"                              |