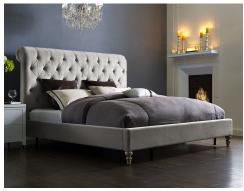

## **Putnam Grey Velvet Bed King Size**

\$1,956.00

## Description

The Putnam grey velvet bed will create a dreamy experience for any room. It features a rolled headboard, button tufting, hand-applied nail head trim, and is supported by the solid reclaimed weathered Oak non marking legs. This bed does not require a box spring and slats are included. Available in Full, Queen or King sizes.