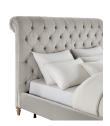

## **Putnam Grey Velvet Bed King Size**

\$1,956.00

## Description

The Putnam grey velvet bed will create a dreamy experience for any room. It features a rolled headboard, button tufting, hand-applied nail head trim, and is supported by the solid reclaimed weathered Oak non marking legs. This bed does not require a box spring and slats are included. Available in Full, Queen or King sizes.