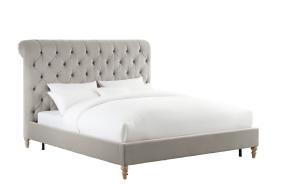

## **Putnam Grey Velvet Bed King Size**

\$1,956.00

## Description

The Putnam grey velvet bed will create a dreamy experience for any room. It features a rolled headboard, button tufting, hand-applied nail head trim, and is supported by the solid reclaimed weathered Oak non marking legs. This bed does not require a box spring and slats are included. Available in Full, Queen or King sizes.