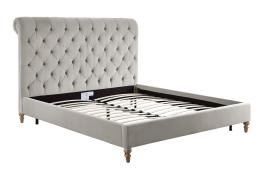

## **Putnam Grey Velvet Bed King Size**

\$1,956.00

## Description

The Putnam grey velvet bed will create a dreamy experience for any room. It features a rolled headboard, button tufting, hand-applied nail head trim, and is supported by the solid reclaimed weathered Oak non marking legs. This bed does not require a box spring and slats are included. Available in Full, Queen or King sizes.