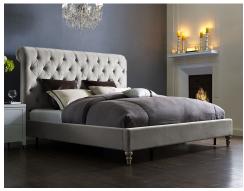

## **Putnam Grey Velvet Bed Queen Size**

\$1,831.00

## Description

The Putnam grey velvet bed will create a dreamy experience for any room. It features a rolled headboard, button tufting, hand-applied nail head trim, and is supported by the solid reclaimed weathered Oak non marking legs. This bed does not require a box spring and slats are included. Available in Full, Queen or King sizes.