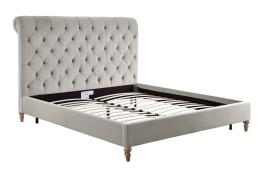

## **Putnam Grey Velvet Bed Queen Size**

\$1,831.00

## Description

The Putnam grey velvet bed will create a dreamy experience for any room. It features a rolled headboard, button tufting, hand-applied nail head trim, and is supported by the solid reclaimed weathered Oak non marking legs. This bed does not require a box spring and slats are included. Available in Full, Queen or King sizes.