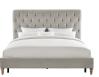

## Description

The Putnam grey velvet bed will create a dreamy experience for any room. It features a rolled headboard, button tufting, hand-applied nail head trim, and is supported by the solid reclaimed weathered Oak non marking legs. This bed does not require a box spring and slats are included. Available in Full, Queen or King sizes.