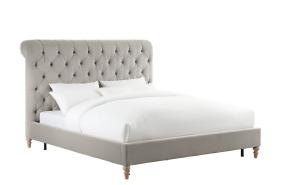

## Description

The Putnam grey velvet bed will create a dreamy experience for any room. It features a rolled headboard, button tufting, hand-applied nail head trim, and is supported by the solid reclaimed weathered Oak non marking legs. This bed does not require a box spring and slats are included. Available in Full, Queen or King sizes.