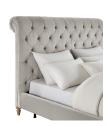

## Description

The Putnam grey velvet bed will create a dreamy experience for any room. It features a rolled headboard, button tufting, hand-applied nail head trim, and is supported by the solid reclaimed weathered Oak non marking legs. This bed does not require a box spring and slats are included. Available in Full, Queen or King sizes.