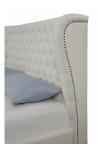

## **Finley Beige Linen Bed In King**

\$1,817.00

## Description

This elegant and contemporary Finley platform bed features a sculpted headboard with gentle contours on the side. This bed is a true masterpiece and boasts over 1,500 handapplied nail heads and a solid wood frame. Available in queen or king sizes. No box spring is required and slats are included.