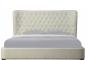

## **Finley Beige Linen Bed In King**

\$1,817.00

## Description

This elegant and contemporary Finley platform bed features a sculpted headboard with gentle contours on the side. This bed is a true masterpiece and boasts over 1,500 handapplied nail heads and a solid wood frame. Available in queen or king sizes. No box spring is required and slats are included.