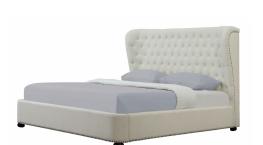

## **Finley Beige Linen Bed In King**

\$1,817.00

## Description

This elegant and contemporary Finley platform bed features a sculpted headboard with gentle contours on the side. This bed is a true masterpiece and boasts over 1,500 handapplied nail heads and a solid wood frame. Available in queen or king sizes. No box spring is required and slats are included.