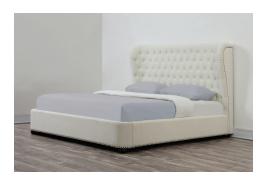

## **Finley Beige Linen Bed In King**

\$1,817.00

## Description

This elegant and contemporary Finley platform bed features a sculpted headboard with gentle contours on the side. This bed is a true masterpiece and boasts over 1,500 handapplied nail heads and a solid wood frame. Available in queen or king sizes. No box spring is required and slats are included.