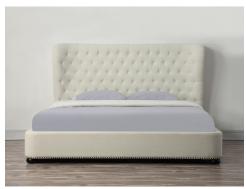

## **Finley Beige Linen Bed In King**

\$1,817.00

## Description

This elegant and contemporary Finley platform bed features a sculpted headboard with gentle contours on the side. This bed is a true masterpiece and boasts over 1,500 handapplied nail heads and a solid wood frame. Available in queen or king sizes. No box spring is required and slats are included.