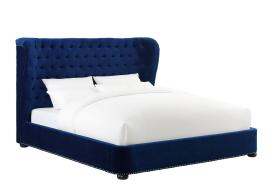

## Finley Blue Velvet Bed In Queen

\$1,691.00

## Description

This elegant and contemporary Finley platform bed features a sculpted headboard with gentle contours on the side. This bed is a true masterpiece and boasts over 1,500 handapplied nail heads and a solid wood frame. Available in queen or king sizes. No box spring is required and slats are included.