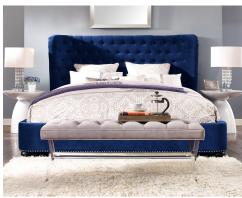

## Finley Blue Velvet Bed In Queen

\$1,691.00

## Description

This elegant and contemporary Finley platform bed features a sculpted headboard with gentle contours on the side. This bed is a true masterpiece and boasts over 1,500 handapplied nail heads and a solid wood frame. Available in queen or king sizes. No box spring is required and slats are included.