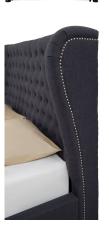

## Description

This elegant and contemporary Finley platform bed features a sculpted headboard with gentle contours on the side. This bed is a true masterpiece and boasts over 1,500 handapplied nail heads and a solid wood frame. Available in queen or king sizes. No box spring is required and slats are included.