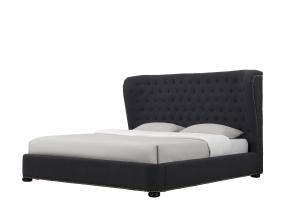

## **Finley Grey Linen Bed In Queen**

\$1,642.00

## Description

This elegant and contemporary Finley platform bed features a sculpted headboard with gentle contours on the side. This bed is a true masterpiece and boasts over 1,500 handapplied nail heads and a solid wood frame. Available in queen or king sizes. No box spring is required and slats are included.