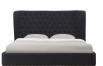

## Description

This elegant and contemporary Finley platform bed features a sculpted headboard with gentle contours on the side. This bed is a true masterpiece and boasts over 1,500 handapplied nail heads and a solid wood frame. Available in queen or king sizes. No box spring is required and slats are included.