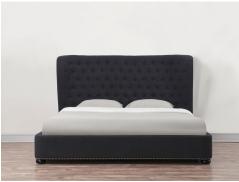

## **Finley Grey Linen Bed In Queen**

\$1,642.00

## Description

This elegant and contemporary Finley platform bed features a sculpted headboard with gentle contours on the side. This bed is a true masterpiece and boasts over 1,500 handapplied nail heads and a solid wood frame. Available in queen or king sizes. No box spring is required and slats are included.