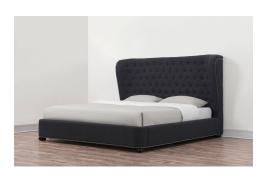

## **Finley Grey Linen Bed In Queen**

\$1,642.00

## Description

This elegant and contemporary Finley platform bed features a sculpted headboard with gentle contours on the side. This bed is a true masterpiece and boasts over 1,500 handapplied nail heads and a solid wood frame. Available in queen or king sizes. No box spring is required and slats are included.