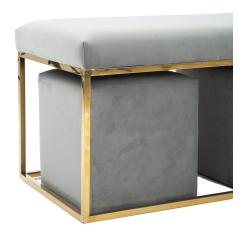

## Lila Tri Velvet Bench

\$739.00

## Description

Add a touch of glam with the super functional and ultra chic bench set from Inspire Me Home Decor and TOV. The bench features soft velvet upholstery perched upon a gold structural base and the matching twin ottomans can conveniently be stored under the bench when space is limited.