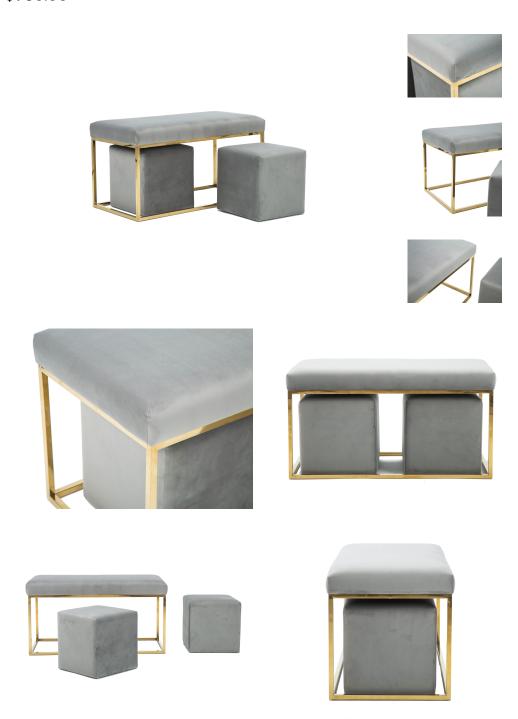

## Lila Tri Velvet Bench

\$739.00

## Description

Add a touch of glam with the super functional and ultra chic bench set from Inspire Me Home Decor and TOV. The bench features soft velvet upholstery perched upon a gold structural base and the matching twin ottomans can conveniently be stored under the bench when space is limited.