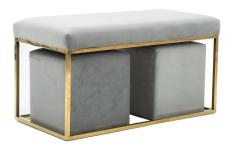

## Lila Tri Velvet Bench

\$739.00

## Description

Add a touch of glam with the super functional and ultra chic bench set from Inspire Me Home Decor and TOV. The bench features soft velvet upholstery perched upon a gold structural base and the matching twin ottomans can conveniently be stored under the bench when space is limited.