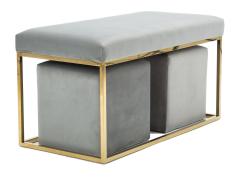

## Lila Tri Velvet Bench

\$739.00

## Description

Add a touch of glam with the super functional and ultra chic bench set from Inspire Me Home Decor and TOV. The bench features soft velvet upholstery perched upon a gold structural base and the matching twin ottomans can conveniently be stored under the bench when space is limited.