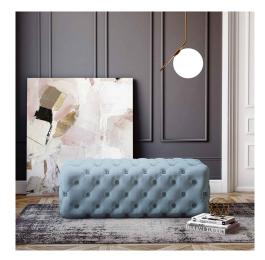

## Kaylee Sea Blue Velvet Ottoman \$490.00

## Description

The supremely soft velvet and endlessly deep tufting of our Kaylee jumbo ottoman will take center stage in any room. The deep button tufts and solid wood frame present style and comfort that everyone will enjoy. Available in a wide variety of velvet options.