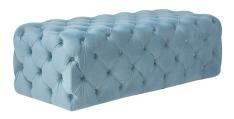

## Kaylee Sea Blue Velvet Ottoman \$490.00

## Description

The supremely soft velvet and endlessly deep tufting of our Kaylee jumbo ottoman will take center stage in any room. The deep button tufts and solid wood frame present style and comfort that everyone will enjoy. Available in a wide variety of velvet options.