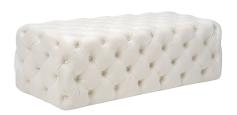

## **Kaylee Cream Velvet Ottoman**

\$490.00

## Description

The supremely soft velvet and endlessly deep tufting of our Kaylee jumbo ottoman will take center stage in any room. The deep button tufts and solid wood frame present style and comfort that everyone will enjoy. Available in a wide variety of velvet options.